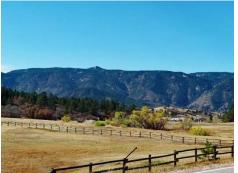

## 2251 Perry Park Ave | Larkspur, Colorado 5 Acres

\$299,900

More Information at: GroundedEquity.com/2251

## **PROPERTY HIGHLIGHTS**

- First time on the market in over 50 years
- 5 Acre Property
- Mountain Views | Ponderosa Pines | Gambel Oak
- Gently Sloping, Perfect for Walk-Out
- Multiple Building Sites
- Public Water | Natural Gas | Electricity Nearby
- 1,800 SF Main Level Minimum Build Requirements
- 20 Minutes to Castle Rock and Monument
- Less than 5 minutes to Sandstone Ranch Open Space
- Bring Your Builder.
- Need a Builder? Builder Lists Available.
- No Time Frame to Build