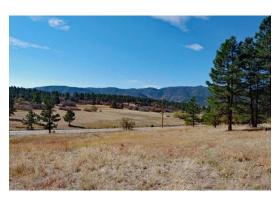

## 2251 Perry Park Ave | Larkspur, Colorado 5 Acres

\$299,900

More Information at: GroundedEquity.com/2251

## **PROPERTY HIGHLIGHTS**

- First time on the market in over 50 years
- 5 Acre Property
- Mountain Views | Ponderosa Pines | Gambel Oak
- Gently Sloping, Perfect for Walk-Out
- Multiple Building Sites
- Public Water | Natural Gas | Electricity Nearby
- 1,800 SF Main Level Minimum Build Requirements
- 20 Minutes to Castle Rock and Monument
- Less than 5 minutes to Sandstone Ranch Open Space
- Bring Your Builder.
- Need a Builder? Builder Lists Available.
- No Time Frame to Build