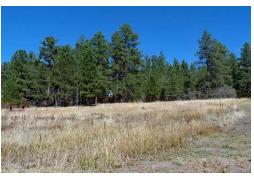

## 2251 Perry Park Ave | Larkspur, Colorado 5 Acres

\$299,900

More Information at: GroundedEquity.com/2251

## **PROPERTY HIGHLIGHTS**

- First time on the market in over 50 years
- 5 Acre Property
- Mountain Views | Ponderosa Pines | Gambel Oak
- Gently Sloping, Perfect for Walk-Out
- Multiple Building Sites
- Public Water | Natural Gas | Electricity Nearby
- 1,800 SF Main Level Minimum Build Requirements
- 20 Minutes to Castle Rock and Monument
- Less than 5 minutes to Sandstone Ranch Open Space
- Bring Your Builder.
- Need a Builder? Builder Lists Available.
- No Time Frame to Build